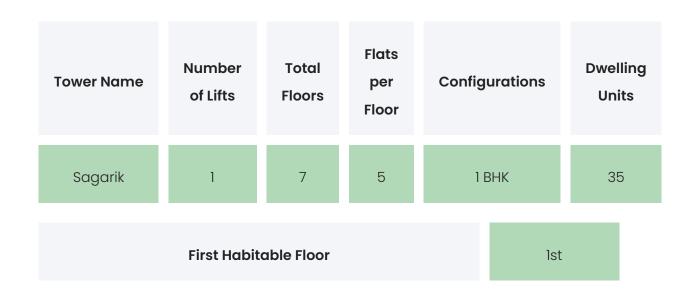

TS

| Project Funded By | Architect | Civil Contractor |
|-------------------|-----------|------------------|
| NA                | NA        | NA               |
|                   |           |                  |

SAGARIKA

### **PROJECT & AMENITIES**

| Time Line                     | Size     | Typography |
|-------------------------------|----------|------------|
| Completed on 31st March, 2020 | 600 Sqmt | 1 BHK      |

### **Project Amenities**

| Sports  | NA |
|---------|----|
| Leisure | NA |

| Business & Hospitality | NA                                                       |
|------------------------|----------------------------------------------------------|
| Eco Friendly Features  | Waste Segregation,Rain Water Harvesting,Water<br>Storage |

SAGARIKA

### BUILDING LAYOUT



#### Services & Safety

- Security : Maintenance Staff, Security System / CCTV
- Fire Safety : NA
- Sanitation : NA
- Vertical Transportation : NA

#### SAGARIKA

### FLAT INTERIORS

| Configuration    | RERA Carpet Range |
|------------------|-------------------|
| 1 BHK            | 154 - 289 sqft    |
| Floor To Ceiling | Height NA         |

NA

Views Available

| Flooring                     | Vitrified Tiles                                      |
|------------------------------|------------------------------------------------------|
| Joinery, Fittings & Fixtures | Sanitary Fittings,Kitchen Platform                   |
| Finishing                    | Laminated flush doors,Double glazed glass<br>windows |
| HVAC Service                 | NA