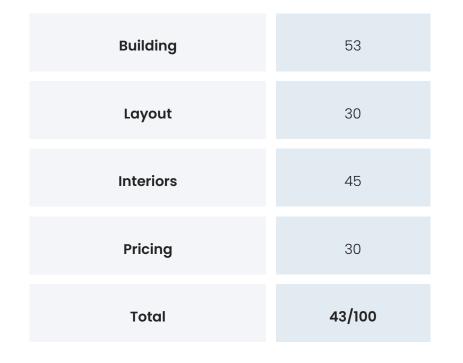

### PROJECT PROPSCORE

Propscience uses a unique and highly proprietary algorithm to arrive at Propscores for every project it covers. This score is calculated out of 100 points. Through our detailed research we gather over 500 data points of information about each project. These data points are broken down into categories (mentioned below). An individual score is arrived at for each category and then a combined project Propscore is given. The purpose of the Propscore is to help you evaluate the distinct value you can hope to derive from each aspect of the project.

| Category          | Score |
|-------------------|-------|
| Place             | 53    |
| Connectivity      | 48    |
| Infrastructure    | 50    |
| Local Environment | 30    |
| Land & Approvals  | 36    |
| Project           | 65    |
| People            | 39    |
| Amenities         | 36    |