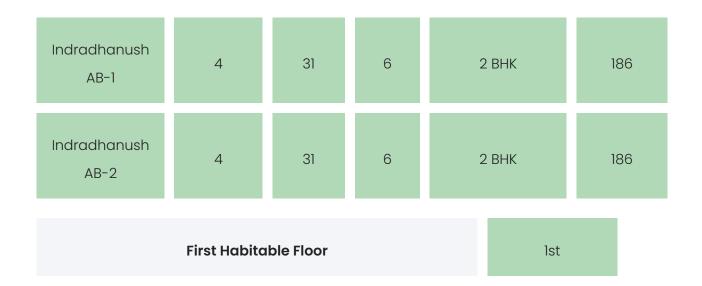

### **BUILDING LAYOUT**

| Tower Name | Number<br>of Lifts | Total<br>Floors | Flats<br>per<br>Floor | Configurations | Dwelling<br>Units |
|------------|--------------------|-----------------|-----------------------|----------------|-------------------|
|------------|--------------------|-----------------|-----------------------|----------------|-------------------|