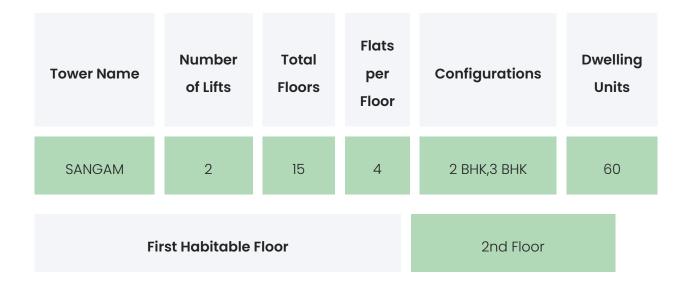

### PROJECT & AMENITIES

| Time Line                     | Size         | Typography  |
|-------------------------------|--------------|-------------|
| Completed on 30th April, 2024 | 1653.10 Sqmt | 2 ВНК,З ВНК |