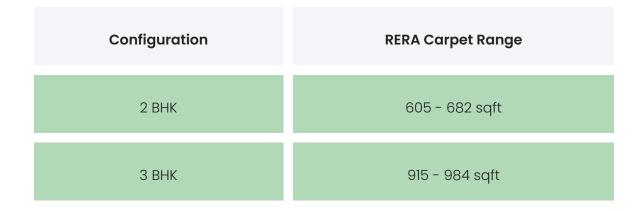

### COMMERCIALS

Configuration Rate Per Agreement Box Price

| 2 ВНК | <br> | INR 21200000 to<br>26900000 |
|-------|------|-----------------------------|
| 3 ВНК | <br> | INR 30700000 to<br>36200000 |

Disclaimer: Prices mentioned are approximate value and subject to change.