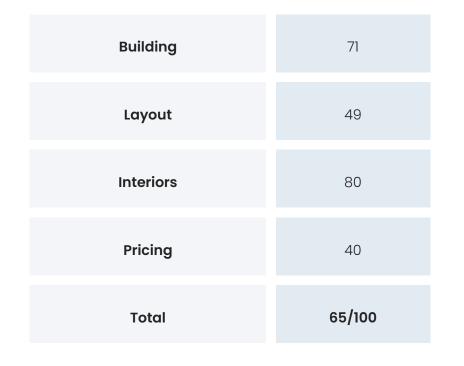

### PROJECT PROPSCORE

Propscience uses a unique and highly proprietary algorithm to arrive at Propscores for every project it covers. This score is calculated out of 100 points. Through our detailed research we gather over 500 data points of information about each project. These data points are broken down into categories (mentioned below). An individual score is arrived at for each category and then a combined project Propscore is given. The purpose of the Propscore is to help you evaluate the distinct value you can hope to derive from each aspect of the project.

| Category          | Score |
|-------------------|-------|
| Place             | 48    |
| Connectivity      | 73    |
| Infrastructure    | 86    |
| Local Environment | 90    |
| Land & Approvals  | 44    |
| Project           | 83    |
| People            | 39    |
| Amenities         | 78    |