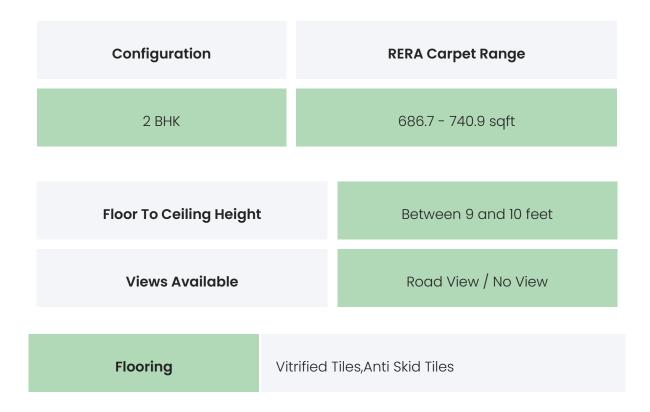

### PROJECT & AMENITIES

| Time Line          | Size         | Typography |
|--------------------|--------------|------------|
| 2023 Ready to move | 2183.50 Sqmt | 2 BHK      |

### FLAT INTERIORS

| Joinery, Fittings & Fixtures | Sanitary Fittings,Kitchen Platform,Light<br>Fittings,Stainless Steel Sink,Concealed copper<br>wiring,Electrical Sockets / Switch Boards |
|------------------------------|-----------------------------------------------------------------------------------------------------------------------------------------|
| Finishing                    | Luster Finish Paint,Anodized Aluminum / UPVC<br>Window Frames                                                                           |
| HVAC Service                 | ΝΑ                                                                                                                                      |
| Technology                   | Optic Fiber Cable                                                                                                                       |
| White Goods                  | NA                                                                                                                                      |