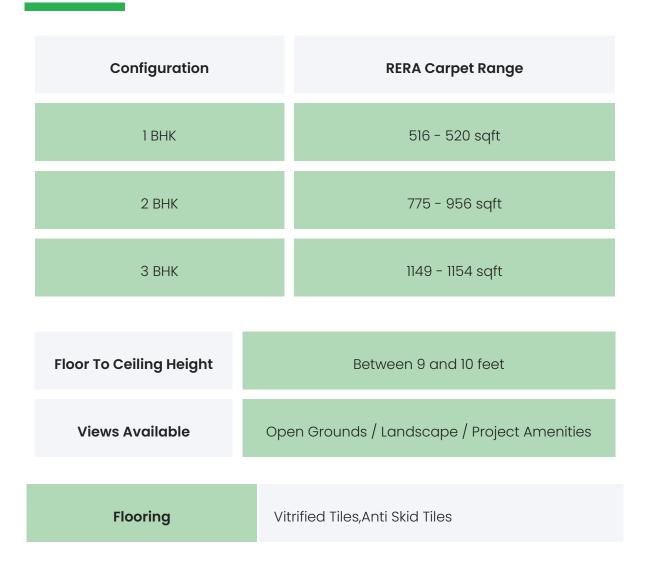

### **BUILDING LAYOUT**

| Tower Name            | Number<br>of Lifts | Total<br>Floors | Flats<br>per<br>Floor | Configurations       | Dwelling<br>Units |
|-----------------------|--------------------|-----------------|-----------------------|----------------------|-------------------|
| Grandeur              | 3                  | 32              | 6                     | 1 ВНК,2 ВНК,3<br>ВНК | 192               |
| First Habitable Floor |                    |                 |                       | 3rd                  |                   |