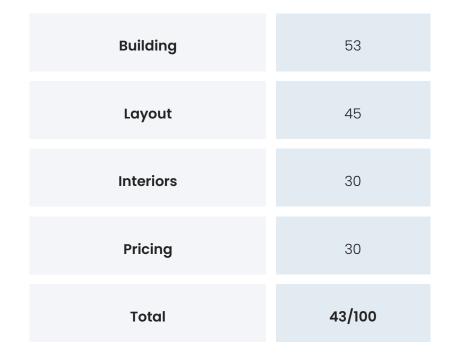

### PROJECT PROPSCORE

Propscience uses a unique and highly proprietary algorithm to arrive at Propscores for every project it covers. This score is calculated out of 100 points. Through our detailed research we gather over 500 data points of information about each project. These data points are broken down into categories (mentioned below). An individual score is arrived at for each category and then a combined project Propscore is given. The purpose of the Propscore is to help you evaluate the distinct value you can hope to derive from each aspect of the project.

| Category          | Score |
|-------------------|-------|
| Place             | 55    |
| Connectivity      | 48    |
| Infrastructure    | 50    |
| Local Environment | 30    |
| Land & Approvals  | 56    |
| Project           | 65    |
| People            | 30    |
| Amenities         | 30    |