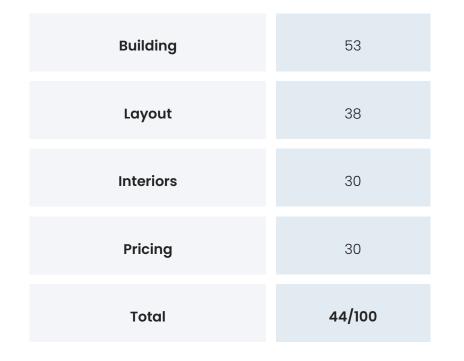

### PROJECT PROPSCORE

Propscience uses a unique and highly proprietary algorithm to arrive at Propscores for every project it covers. This score is calculated out of 100 points. Through our detailed research we gather over 500 data points of information about each project. These data points are broken down into categories (mentioned below). An individual score is arrived at for each category and then a combined project Propscore is given. The purpose of the Propscore is to help you evaluate the distinct value you can hope to derive from each aspect of the project.

| Category          | Score |
|-------------------|-------|
| Place             | 63    |
| Connectivity      | 48    |
| Infrastructure    | 52    |
| Local Environment | 30    |
| Land & Approvals  | 50    |
| Project           | 65    |
| People            | 39    |
| Amenities         | 30    |