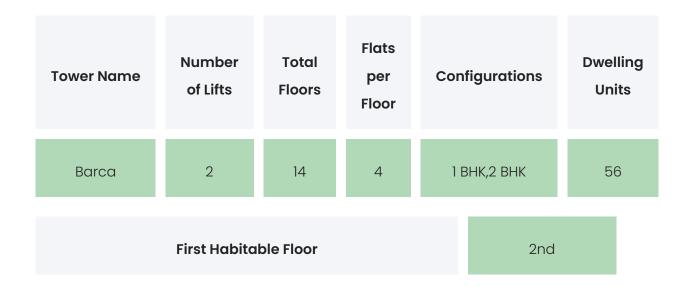

## PROJECT & AMENITIES

| Time Line                    | Size        | Typography  |
|------------------------------|-------------|-------------|
| Completed on 30th June, 2022 | 356.59 Sqmt | 1 BHK,2 BHK |