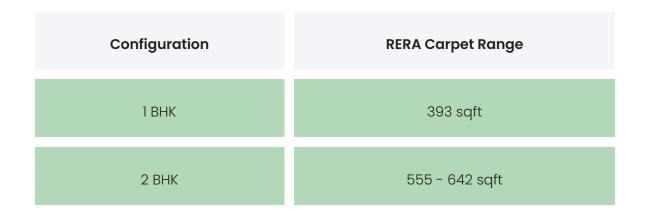

## COMMERCIALS

| Configuration | Rate Per<br>Sqft | Agreement<br>Value | Box Price                   |
|---------------|------------------|--------------------|-----------------------------|
| 1 ВНК         |                  |                    | INR 9039000                 |
| 2 ВНК         |                  |                    | INR 12765000 to<br>14766000 |