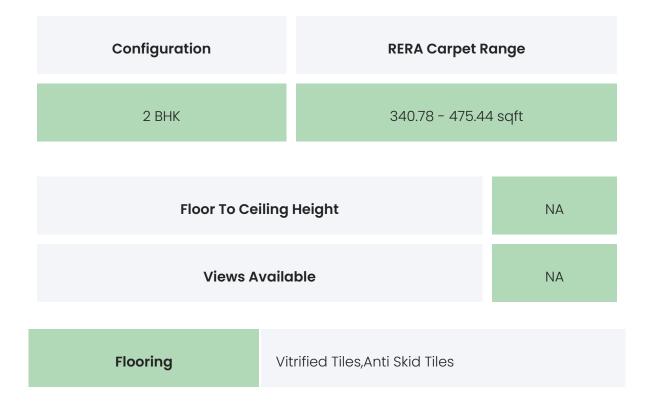

# PROJECT & AMENITIES

| Time Line          | Size         | Typography |
|--------------------|--------------|------------|
| 2024 Ready to move | 1675.50 Sqmt | 2 BHK      |

# FLAT INTERIORS

| Joinery, Fittings & Fixtures | Sanitary Fittings,Kitchen Platform                   |
|------------------------------|------------------------------------------------------|
| Finishing                    | Laminated flush doors,Double glazed glass<br>windows |
| HVAC Service                 | ΝΑ                                                   |
| Technology                   | NA                                                   |
| White Goods                  | NA                                                   |