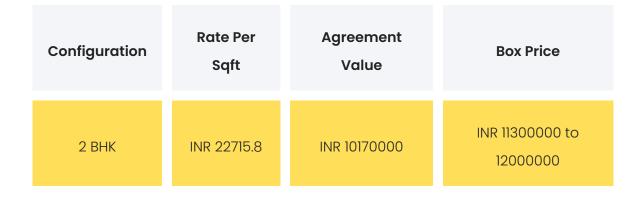

# PROJECT & AMENITIES

| Time Line          | Size         | Typography |
|--------------------|--------------|------------|
| 2024 Ready to move | 1675.50 Sqmt | 2 BHK      |

# COMMERCIALS

**Disclaimer:** Prices mentioned are approximate value and subject to change.

| NA                     | NA   | INR O                                                         |  |
|------------------------|------|---------------------------------------------------------------|--|
|                        |      |                                                               |  |
| Festive Offers         |      | The builder is not offering any festive offers at the moment. |  |
| Payment Plan           | 1    | NA                                                            |  |
| Bank Approved<br>Loans | HDFC | HDFC Bank                                                     |  |