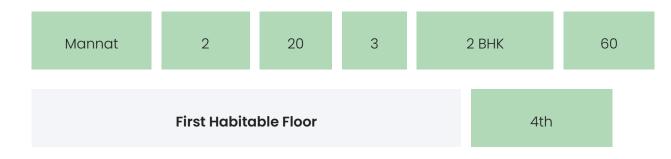

## **BUILDING LAYOUT**

| Tower Name Number Total of Lifts Floors | Flats<br>per Configurations<br>Floor | Dwelling<br>Units |
|-----------------------------------------|--------------------------------------|-------------------|
|-----------------------------------------|--------------------------------------|-------------------|