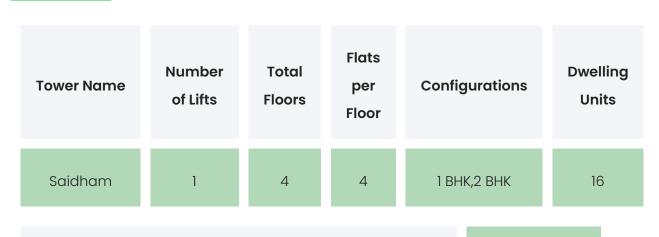

### **PROJECT & AMENITIES**

| Time Line                   | Size     | Typography  |
|-----------------------------|----------|-------------|
| Completed on 31st May, 2021 | 340 Sqmt | 1 BHK,2 BHK |

# FLAT INTERIORS

| Configuration              | RERA Carpet Range |
|----------------------------|-------------------|
| 1 BHK                      | 315 sqft          |
| 2 BHK                      | 685.8 sqft        |
| Floor To Ceiling Height NA |                   |
| Views Availa               | ible NA           |