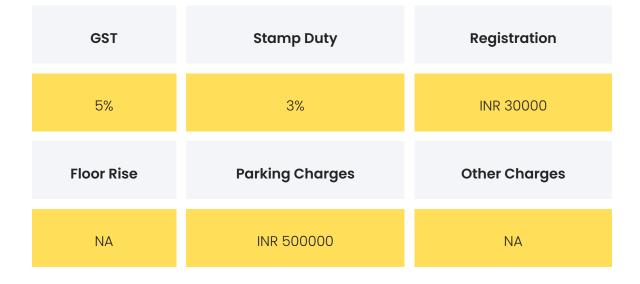

### COMMERCIALS

| Configuration | Rate Per Sqft | Agreement Value | Box Price    |
|---------------|---------------|-----------------|--------------|
| 2 BHK         | INR 29038.11  |                 | INR 16000000 |
| З ВНК         | INR 28074.53  |                 | INR 22600000 |

**Disclaimer:** Prices mentioned are approximate value and subject to change.

| Festive Offers         | The builder is not offering any festive offers at the moment. |
|------------------------|---------------------------------------------------------------|
| Payment Plan           | NA                                                            |
| Bank Approved<br>Loans | HDFC Bank                                                     |