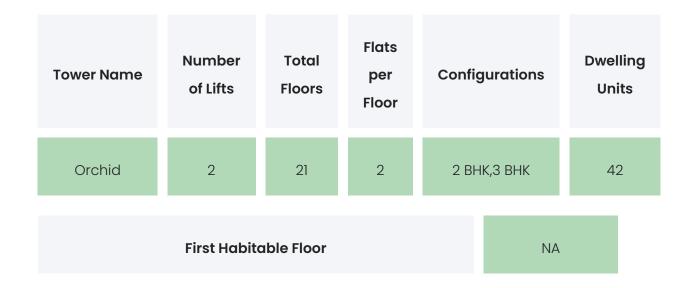

ORCHID

### PROJECT & AMENITIES

| Time Line                        | Size      | Typography  |
|----------------------------------|-----------|-------------|
| Completed on 31st December, 2023 | 2000 Sqmt | 2 ВНК,З ВНК |