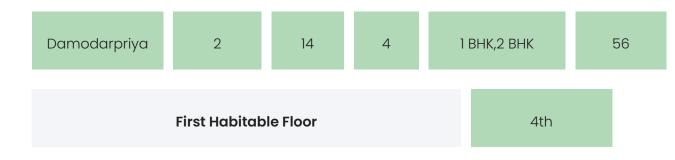

### **BUILDING LAYOUT**

| Numb<br>Tower Name<br>of Lif |  | Flats<br>per<br>Floor | Configurations | Dwelling<br>Units |
|------------------------------|--|-----------------------|----------------|-------------------|
|------------------------------|--|-----------------------|----------------|-------------------|