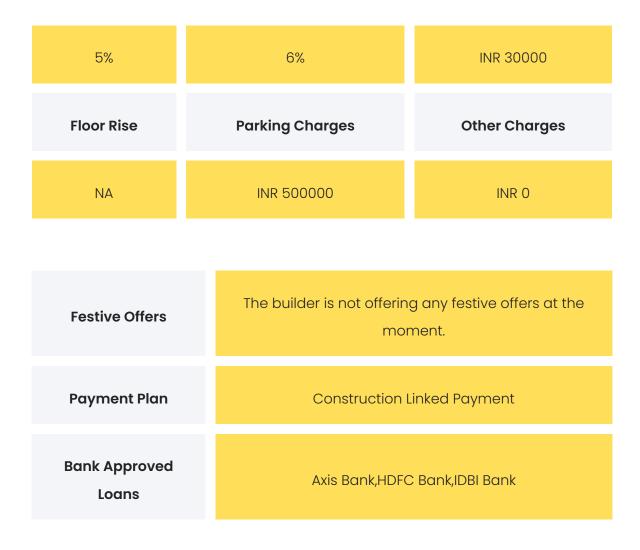

### COMMERCIALS

| Configuration | Rate Per Sqft | Agreement Value | Box Price    |
|---------------|---------------|-----------------|--------------|
| 1 ВНК         | INR 22442.4   | INR 9740000     | INR 10830000 |
| 2 BHK         | INR 22443.89  | INR 11700000    | INR 13000000 |

**Disclaimer:** Prices mentioned are approximate value and subject to change.