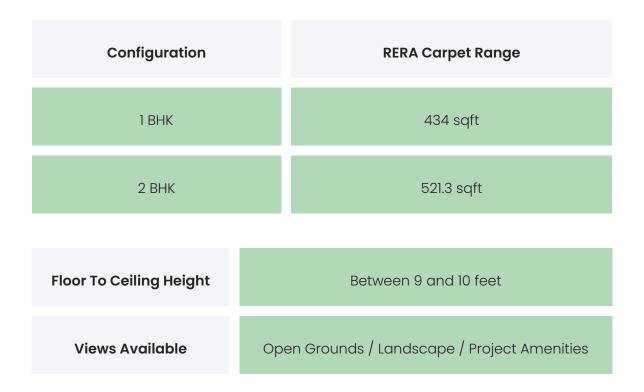

### PROJECT & AMENITIES

| Time Line                        | Size      | Typography  |
|----------------------------------|-----------|-------------|
| Completed on 31st December, 2022 | 1600 Sqmt | 1 BHK,2 BHK |