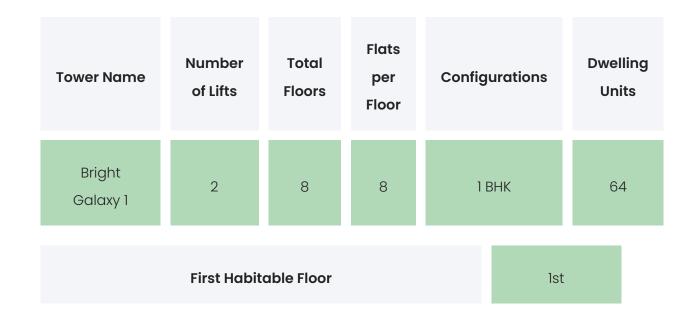

h School **5 Km**
- D'Mart, Vasai 9.1 Km

BARKAAT BRIGHT GALAXY

### LAND & APPROVALS

Last updated on the MahaRERA website

On-Going Litigations

RERA Registered Complaints BARKAAT BRIGHT GALAXY

## BUILDER & CONSULTANTS

| Project Funded By | Architect | Civil Contractor |
|-------------------|-----------|------------------|
| NA                | NA        | NA               |

BARKAAT BRIGHT GALAXY

## PROJECT & AMENITIES

| Time Line                        | Size         | Typography |
|----------------------------------|--------------|------------|
| Completed on 14th December, 2019 | 2873.51 Sqmt | 1 BHK      |

#### **Project Amenities**



| Business & Hospitality | NA |
|------------------------|----|
| Eco Friendly Features  | NA |

BARKAAT BRIGHT GALAXY

## **BUILDING LAYOUT**



#### Services & Safety

- Security : Society Office, Security System / CCTV, Intercom Facility
- Fire Safety : NA
- Sanitation : NA
- Vertical Transportation : NA

BARKAAT BRIGHT GALAXY

## FLAT INTERIORS

| Configuration      | RERA Carpet Range |
|--------------------|-------------------|
| 1 ВНК              | 630 sqft          |
| Floor To Ceiling H | Height NA         |
| Views Availal      | ble NA            |

| Flooring                     | Vitrified Tiles,Anti Skid Tiles                      |
|------------------------------|------------------------------------------------------|
| Joinery, Fittings & Fixtures | Sanitary Fittings,Kitchen Platform                   |
| Finishing                    | Laminated flush doors,Double glazed glass<br>windows |
| HVAC Service