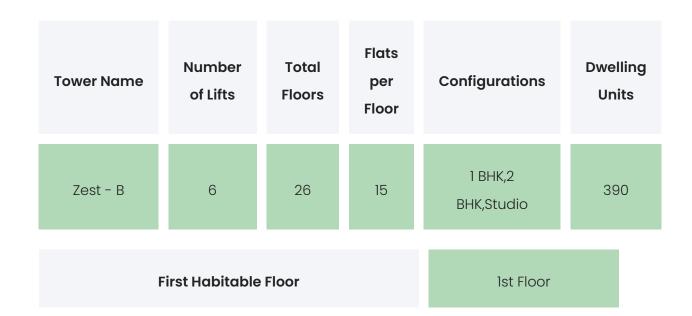

Swimming Pool,Jogging Track,Kids<br>Play Area,Gymnasium,Outdoor Gym,Indoor<br>Games Area                            |
|------------------------|-----------------------------------------------------------------------------------------------------------------------------------|
| Leisure                | Open Stage Theatre,Yoga Room / Zone,Steam<br>Room,Spa,Library / Reading Room,Senior Citizen<br>Zone,Sit-out Area,Reflexology Park |
| Business & Hospitality | Multipurpose Hall                                                                                                                 |
| Eco Friendly Features  | Rain Water Harvesting,Landscaped Gardens                                                                                          |

## L&T CENTRONA ZEST - B

# BUILDING LAYOUT



## Services & Safety

- **Security :** Society Office,Maintenance Staff,Security System / CCTV,Intercom Facility,Security Staff,MyGate / Security Apps
- Fire Safety : Fire rated doors / walls
- Sanitation: There are slums settlements near the project
- Vertical Transportation : High Speed Elevators

L&T CENTRONA ZEST - B

# FLAT INTERIORS



| Joinery, Fittings & Fixtures | Sanitary Fittings,Kitchen Platform,Light<br>Fittings,Stainless Steel Sink,Electrical Sockets /<br>Switch Boards |
|------------------------------|-----------------------------------------------------------------------------------------------------------------|
| Finishing                    | False Ceiling                                                                                                   |
| HVAC Servic