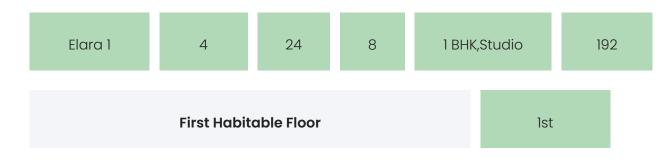

### BUILDING LAYOUT

| Number<br>Tower Name<br>of Lifts | Total<br>Floors | Flats<br>per<br>Floor | Configurations | Dwelling<br>Units |
|----------------------------------|-----------------|-----------------------|----------------|-------------------|
|----------------------------------|-----------------|-----------------------|----------------|-------------------|