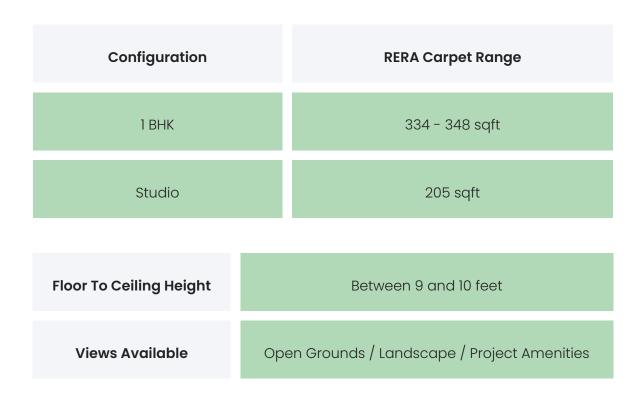

### PROJECT & AMENITIES

| Time Line          | Size        | Typography   |
|--------------------|-------------|--------------|
| 2023 Ready to move | 434.91 Sqmt | 1 BHK,Studio |