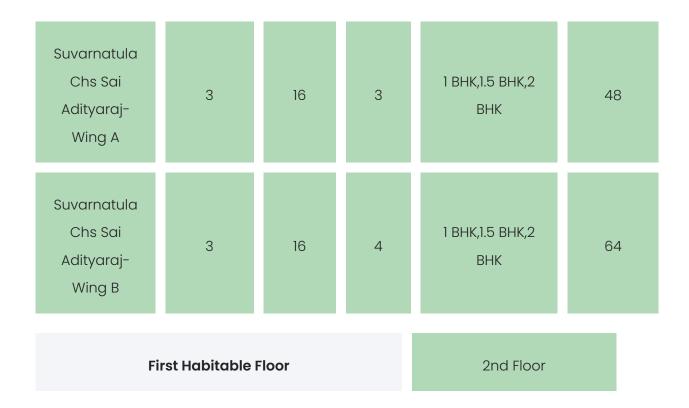

### **BUILDING LAYOUT**

| Numb<br>Tower Name<br>of Lif |  | Flats<br>per<br>Floor | Configurations | Dwelling<br>Units |
|------------------------------|--|-----------------------|----------------|-------------------|
|------------------------------|--|-----------------------|----------------|-------------------|