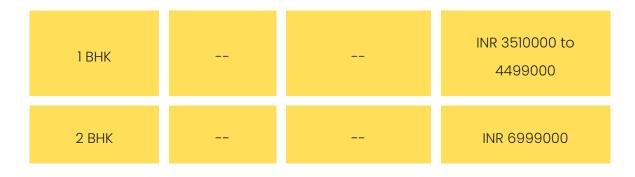

# PROJECT & AMENITIES

| Time Line                        | Size         | Typography  |
|----------------------------------|--------------|-------------|
| Completed on 31st December, 2028 | 7054.51 Sqmt | 1 ВНК,2 ВНК |