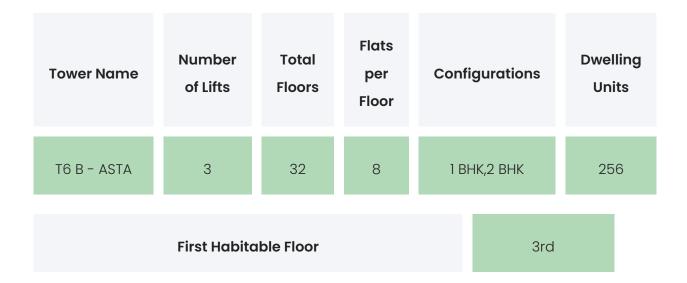

asium,Indoor Games Area                                                           |
|------------------------|------------------------------------------------------------------------------------------------------------------------------------------|
| Leisure                | Yoga Room / Zone,Senior Citizen Zone,Pet<br>Friendly                                                                                     |
| Business & Hospitality | Clubhouse,Community Hall,Multipurpose Hall                                                                                               |
| Eco Friendly Features  | Green Zone,Rain Water Harvesting,Landscaped<br>Gardens,Water Storage,Eco Friendly Paint,Solar<br>Pannel,Charging Ports - Electrical Cars |

PURANIKS UNICORN PHASE

2

## **BUILDING LAYOUT**



### Services & Safety

- **Security :** Society Office,Maintenance Staff,Security System / CCTV,Intercom Facility,Security Staff,MyGate / Security Apps,Earthquake Resistant Design
- Fire Safety: Sprinkler System, Fire rated doors / walls, Fire Hose, Fire cylinders
- Sanitation : The surrounding area is clean. No presence of nalas /slums /gutters /sewers
- Vertical Transportation : High Speed Elevators, Auto Rescue Device (ARD)

PURANIKS UNICORN PHASE

# FLAT INTERIORS



| Floor To Ceiling Height      | Between 9 and 10 feet                                                           |
|------------------------------|---------------------------------------------------------------------------------|
| Views Available              | Open Grounds / Landscape / Project Amenities