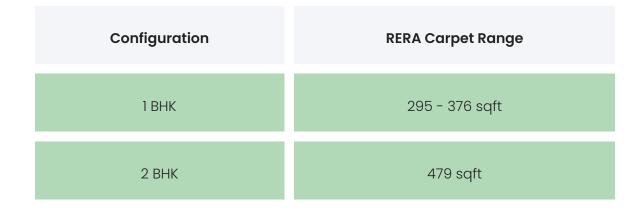

# PROJECT & AMENITIES

| Time Line                        | Size         | Typography  |
|----------------------------------|--------------|-------------|
| Completed on 31st December, 2028 | 7054.51 Sqmt | 1 ВНК,2 ВНК |