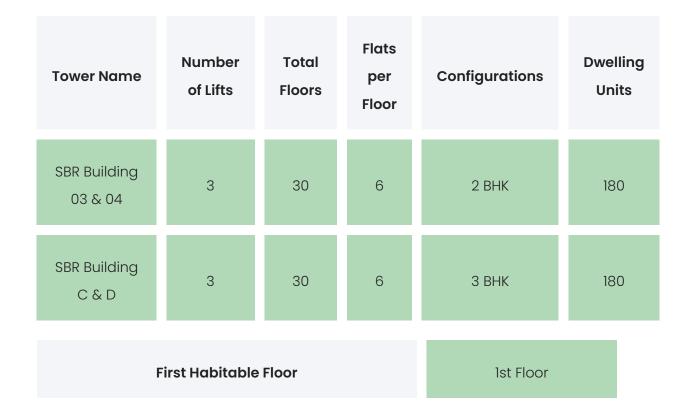

t Amenities**

| Sports                 | Badminton Court,Multipurpose Court,Tennis<br>Court,Skating Rink,Swimming Pool,Kids Play<br>Area,Kids Gym,Gymnasium |
|------------------------|--------------------------------------------------------------------------------------------------------------------|
| Leisure                | Yoga Room / Zone,Library / Reading Room,Pet<br>Friendly,Temple,Sit-out Area                                        |
| Business & Hospitality | ATM / Bank Attached,Clubhouse,Community<br>Hall                                                                    |
| Eco Friendly Features  | Rain Water Harvesting,Water Storage                                                                                |

#### SUNTECK BEACH

**RESIDENCES 4** 

### **BUILDING LAYOUT**



#### Services & Safety

- **Security :** Society Office,Maintenance Staff,Security System / CCTV,Intercom Facility,Security Staff,Earthquake Resistant Design
- Fire Safety: Sprinkler System
- Sanitation : The surrounding area is clean. No presence of nalas /slums /gutters /sewers
- Vertical Transportation : High Speed Elevators

SUNTECK BEACH RESIDENCES 4

### FLAT INTERIORS



| Joinery, Fittings & Fixtures | Sanitary Fittings,Kitchen Platform,Light<br>Fittings,Stainless Steel Sink,Brass<br>Joinery,Concealed copper wiring,Electrical<br>Sockets / Switch Boards |
|------------------------------|----------------------------------------------------------------------------------------------------------------------------------------------------------|
| Finishing                    | Luster F