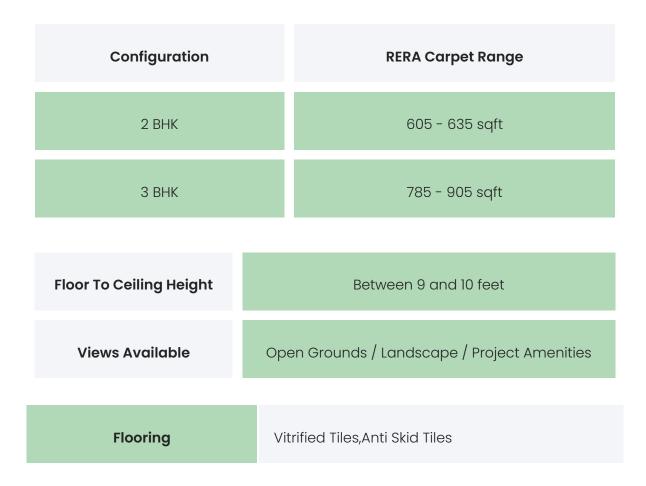

ndly,Temple,Sit-out Area                                        |
| Business & Hospitality | ATM / Bank Attached,Clubhouse,Community<br>Hall                                                                    |
| Eco Friendly Features  | Rain Water Harvesting,Water Storage                                                                                |

#### SUNTECK BEACH

**RESIDENCES 4** 

### **BUILDING LAYOUT**



#### Services & Safety

- **Security :** Society Office,Maintenance Staff,Security System / CCTV,Intercom Facility,Security Staff,Earthquake Resistant Design
- Fire Safety: Sprinkler System
- Sanitation : The surrounding area is clean. No presence of nalas /slums /gutters /sewers
- Vertical Transportation : High Speed Elevators

SUNTECK BEACH RESIDENCES 4

### FLAT INTERIORS



| Joinery, Fittings & Fixtures | Sanitary Fittings,Kitchen Platform,Light<br>Fittings,Stainless Steel Sink,Brass<br>Joinery,Concealed copper wiring,Electrical<br>Sockets / Switch Boards |
|------------------------------|----------------------------------------------------------------------------------------------------------------------------------------------------------|
| Finishing                    | Luster Finish Paint,Anodized Aluminum / UPVC<br>Window Frames,Laminated flush doors,Double<br>glazed glass windows                                       |
| HVAC Service                 | Split / Box A/C Provision                                                                                                                                |
| Technology                   | Optic Fiber C