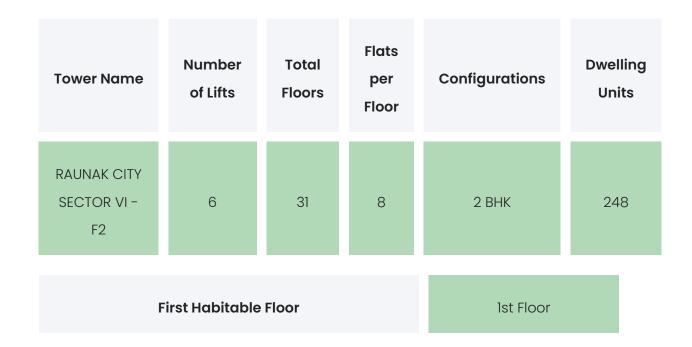

### PROJECT & AMENITIES

| Time Line                        | Size        | Typography  |
|----------------------------------|-------------|-------------|
| Completed on 31st December, 2028 | 502.69 Sqmt | 1 BHK,2 BHK |