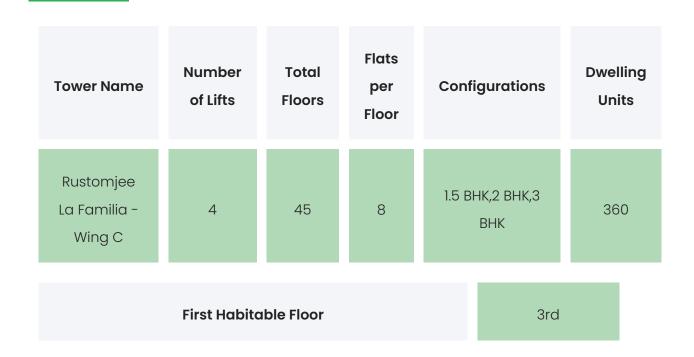

ium,Indoor<br>Games Area |
|------------------------|-----------------------------------------------------------------------------------------------------------------------------------------------------|
| Leisure                | Amphitheatre,Yoga Room / Zone,Library /<br>Reading Room,Senior Citizen Zone,Deck Area,Sit-<br>out Area                                              |
| Business & Hospitality | Visitor's Room,Barbeque Pit,Party Lawn,Sky<br>Lounge / Bar,Clubhouse,Multipurpose Hall                                                              |
| Eco Friendly Features  | Waste Segregation,Herb Garden,Water Bodies /<br>Koi Ponds,Green Zone,Rain Water<br>Harvesting,Landscaped Gardens,Water Storage                      |

#### RUSTOMJEE UPTOWN

URBANIA WING C

### **BUILDING LAYOUT**



#### Services & Safety

- **Security :** Society Office,Maintenance Staff,Security System / CCTV,Intercom Facility,Security Staff,Earthquake Resistant Design
- Fire Safety: Sprinkler System, Fire rated doors / walls, Fire Hose, Fire cylinders
- **Sanitation :** The surrounding area is clean. No presence of nalas /slums /gutters /sewers
- Vertical Transportation : High Speed Elevators, Stretcher Lift, Auto Rescue Device (ARD)

RUSTOMJEE UPTOWN URBANIA WING C

### FLAT INTERIORS

Configuration

**RERA Carpet Range** 

| 1.5 BHK                      | 641 sqft                                                                                                                                                          |  |
|------------------------------|--------------------------------------------