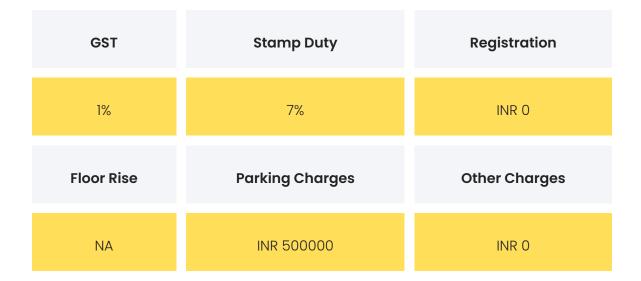

### COMMERCIALS

| Configuration | Rate Per<br>Sqft | Agreement<br>Value | Box Price                   |
|---------------|------------------|--------------------|-----------------------------|
| 1.5 BHK       |                  |                    | INR 12179000                |
| 2 BHK         |                  |                    | INR 11723000 to<br>13300000 |
| 3 ВНК         |                  |                    | INR 17040000 to<br>20140000 |

**Disclaimer:** Prices mentioned are approximate value and subject to change.

| Festive | Pre Booking with 1 Lakh 20 x 5 Payment plan 4.5 Stamp duty |
|---------|------------------------------------------------------------|
| Offers  | Limited period only                                        |