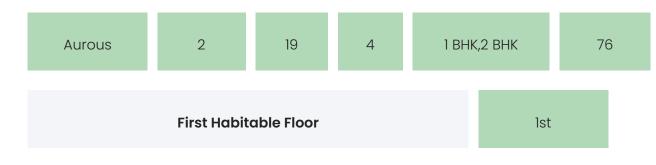

### BUILDING LAYOUT

| Tower Name | Number<br>of Lifts | Total<br>Floors | Flats<br>per<br>Floor | Configurations | Dwelling<br>Units |
|------------|--------------------|-----------------|-----------------------|----------------|-------------------|
|------------|--------------------|-----------------|-----------------------|----------------|-------------------|