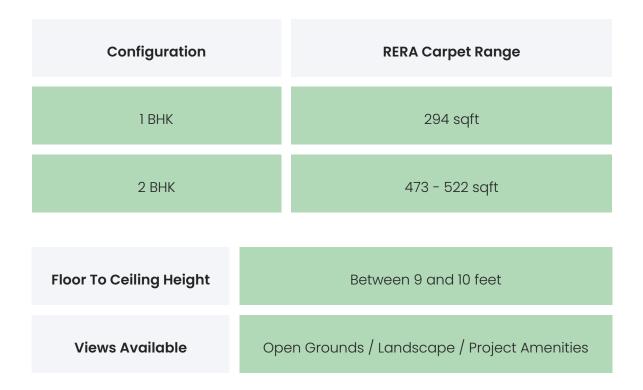

### PROJECT & AMENITIES

| Time Line                       | Size         | Typography  |
|---------------------------------|--------------|-------------|
| Completed on 30th October, 2024 | 1656.53 Sqmt | 1 BHK,2 BHK |