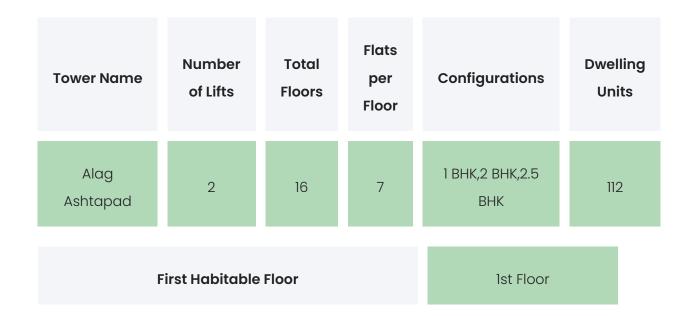

### **PROJECT & AMENITIES**

| Time Line                        | Size     | Typography          |
|----------------------------------|----------|---------------------|
| Completed on 31st December, 2024 | 0.2 Acre | 1 BHK,2 BHK,2.5 BHK |