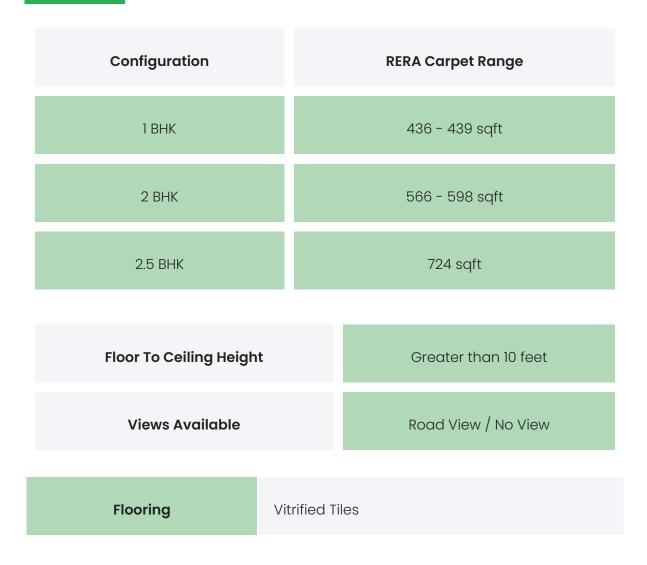

### **PROJECT & AMENITIES**

| Time Line                        | Size     | Typography          |
|----------------------------------|----------|---------------------|
| Completed on 31st December, 2024 | 0.2 Acre | 1 BHK,2 BHK,2.5 BHK |