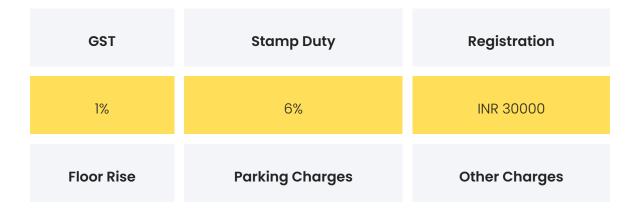

**Disclaimer:** Prices mentioned are approximate value and subject to change.

| NA                        | INR 700000                                                                                                               | INR 280000 |  |  |
|---------------------------|--------------------------------------------------------------------------------------------------------------------------|------------|--|--|
|                           |                                                                                                                          |            |  |  |
| Festive Offers            | The builder is not offering c<br>mome                                                                                    |            |  |  |
| Payment Plan              | Construction Linked Payment                                                                                              |            |  |  |
| Bank<br>Approved<br>Loans | Axis Bank,Bank of India,DHFL Bank,HDFC Bank,ICICI Bank,IDBI<br>Bank,IIFL Bank,Indialbulls Home Loans,Kotak Bank,SBI Bank |            |  |  |