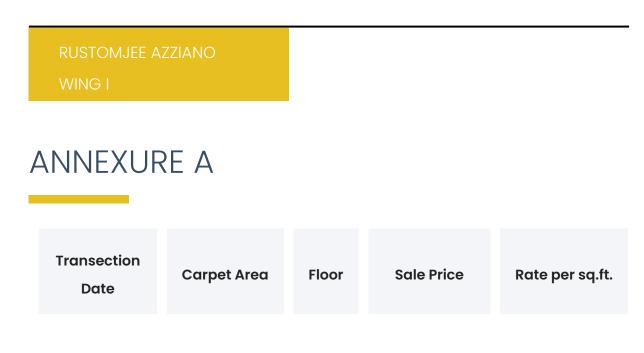

#### **Transaction History**

Details of some of the latest transactions can be viewed in Annexure A.

| November<br>2022  | 901  | 21 | INR 15100000 | INR 16759.16 |
|-------------------|------|----|--------------|--------------|
| October<br>2022   | 1231 | 15 | INR 20262030 | INR 16459.81 |
| October<br>2022   | 713  | 17 | INR 11736178 | INR 16460.28 |
| October<br>2022   | 951  | NA | INR 15000000 | INR 15772.87 |
| October<br>2022   | 623  | 28 | INR 12700000 | INR 20385.23 |
| October<br>2022   | 727  | 15 | INR 14500000 | INR 19944.98 |
| October<br>2022   | 747  | 4  | INR 12600472 | INR 16868.1  |
| September<br>2022 | 747  | 6  | INR 12600472 | INR 16868.1  |
| September<br>2022 | 720  | 29 | INR 15500000 | INR 21527.78 |
| September<br>2022 | 815  | 23 | INR 13271195 | INR 16283.67 |