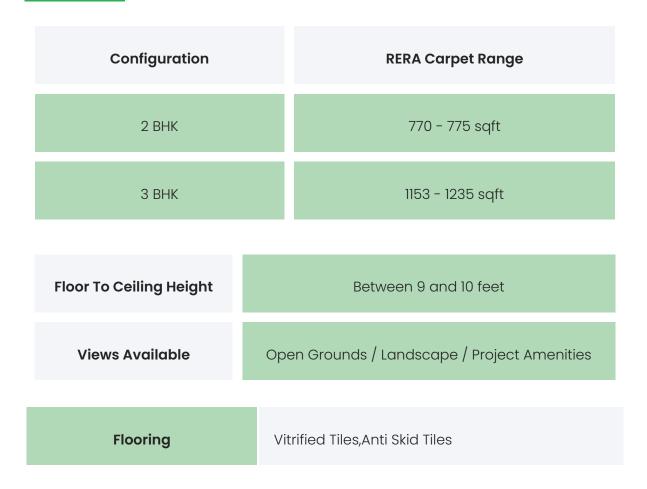

### **PROJECT & AMENITIES**

| Time Line                        | Size           | Typography  |
|----------------------------------|----------------|-------------|
| Completed on 30th December, 2020 | 0.1585181 Acre | 2 ВНК,З ВНК |