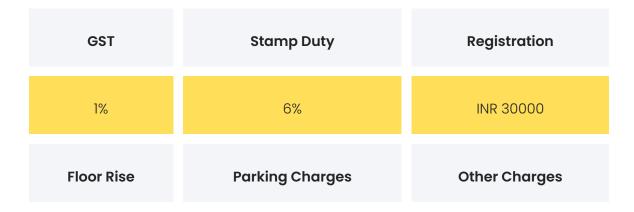

## COMMERCIALS

| Configuration | Rate Per<br>Sqft | Agreement<br>Value | Box Price                   |
|---------------|------------------|--------------------|-----------------------------|
| 2 ВНК         |                  |                    | INR 11900000 to<br>15300000 |

**Disclaimer:** Prices mentioned are approximate value and subject to change.

| NA                        | INR 700000                                                                          | INR 280000                  |
|---------------------------|-------------------------------------------------------------------------------------|-----------------------------|
|                           |                                                                                     |                             |
| Festive Offers            | The builder is not offering any fe                                                  | stive offers at the moment. |
| Payment Plan              | Time Linked P                                                                       | ayment                      |
| Bank<br>Approved<br>Loans | Axis Bank,Bank of Baroda,Bank o<br>Bank,HDFC Bank,ICICI Bank,IDI<br>Loans,Kotak Bar | 31 Bank,Indialbulls Home    |