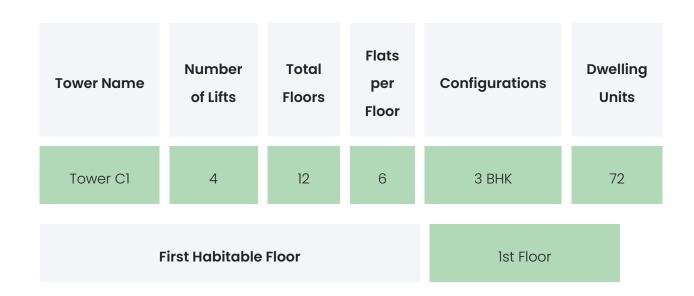

& AMENITIES

| Time Line                        | Size      | Typography |
|----------------------------------|-----------|------------|
| Completed on 31st December, 2028 | 2.58 Acre | З ВНК      |

#### **Project Amenities**

| Sports                 | Swimming Pool,Jogging Track,Kids Play<br>Area,Gymnasium,Indoor Games Area |
|------------------------|---------------------------------------------------------------------------|
| Leisure                | Yoga Room / Zone,Senior Citizen Zone,Sit-out<br>Area                      |
| Business & Hospitality | NA                                                                        |
| Eco Friendly Features  | Rain Water Harvesting,Landscaped Gardens                                  |

MISTRY 9PBR TOWER C1 PHASE II

### **BUILDING LAYOUT**



#### Services & Safety

- **Security :** Security System / CCTV,Intercom Facility,Video Door Phone,MyGate / Security Apps
- Fire Safety: CNG / LPG Gas Leak Detector
- **Sanitation :** The surrounding area is clean. No presence of nalas /slums /gutters /sewers
- Vertical Transportation : High Speed Elevators

#### MISTRY 9PBR TOWER C1

PHASE II

### FLAT INTERIORS

Configuration

**RERA Carpet Range** 

| 3 ВНК                   | 1400 – 1770 sqft                             |
|-------------------------|----------------------------------------------|
|                         |                                              |
| Floor To Ceiling Height | Between 9 and 10 feet                        |
| Views Available         | Open Grounds / Landscape / Project Amenities |

| Flooring