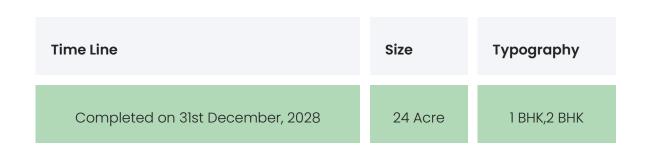

# **BUILDING LAYOUT**

| Tower Name | Number<br>of Lifts | Total<br>Floors | Flats<br>per<br>Floor | Configurations | Dwelling<br>Units |
|------------|--------------------|-----------------|-----------------------|----------------|-------------------|
| Coral      | 3                  | 25              | 8                     | 1 BHK,2 BHK    | 200               |
| Emerald    | 3                  | 25              | 8                     | 1 BHK,2 BHK    | 200               |
| Jade       | 3                  | 25              | 8                     | 1 BHK,2 BHK    | 200               |
| Ivory      | 3                  | 25              | 8                     | 1 BHK,2 BHK    | 200               |

# FLAT INTERIORS

| Configuration | RERA Carpet Range |
|---------------|-------------------|
| 1 BHK         | 430 - 473 sqft    |
| 2 BHK         | 654 - 716 sqft    |
| 1 BHK         | 430 - 473 sqft    |