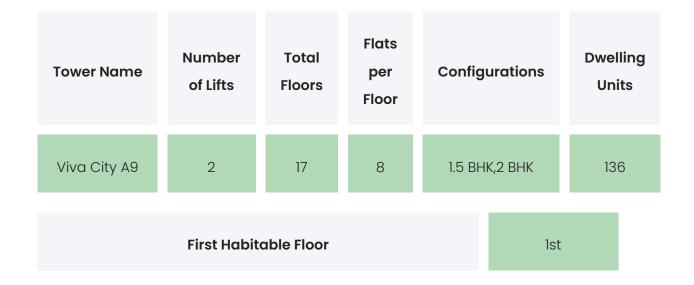

### PROJECT & AMENITIES

| Time Line                    | Size         | Typography    |
|------------------------------|--------------|---------------|
| Completed on 30th June, 2024 | 2456.18 Sqmt | 1.5 BHK,2 BHK |

### BUILDING LAYOUT