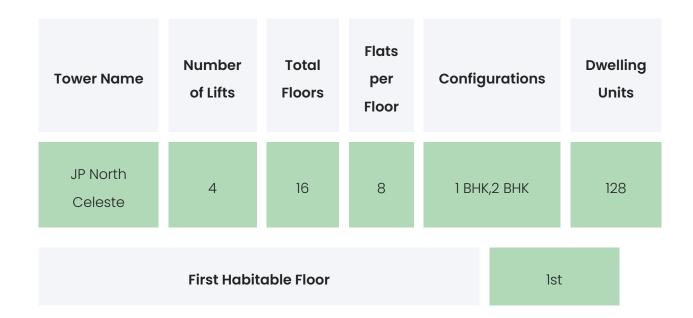

-------------------------------------------------------------------------------------------------------------------------------------------------------------|
| Leisure                | Amphitheatre,Yoga Room / Zone,Steam<br>Room,Sauna,Spa,Library / Reading Room,Senior<br>Citizen Zone,Pet Friendly,Deck Area,Sit-out Area                                                                        |
| Business & Hospitality | Banquet Hall,Conference / Meeting<br>Room,Visitor's Room,Restaurant /<br>Cafe,Clubhouse,Multipurpose Hall                                                                                                      |

**Eco Friendly Features** 

Waste Segregation,Herb Garden,Green Zone,Rain Water Harvesting,Landscaped Gardens,Water Storage

JP NORTH CELESTE

### **BUILDING LAYOUT**



#### Services & Safety

- **Security :** Society Office, Security System / CCTV, Intercom Facility, Security Staff, Earthquake Resistant Design
- Fire Safety: Sprinkler System, Fire rated doors / walls, Fire Hose, Fire cylinders
- Sanitation: The surrounding area is clean. No presence of nalas /slums /gutters /sewers
- Vertical Transportation : High Speed Elevators, Auto Rescue Device (ARD)

JP NORTH CELESTE

### FLAT INTERIORS

| Configuration           | RERA Carpet Range                            |  |
|-------------------------|----------------------------------------------|--|
| 1 BHK                   | 355 - 375 sqft                               |  |
| 2 ВНК                   | 503 - 542 sqft                               |  |
|                         |