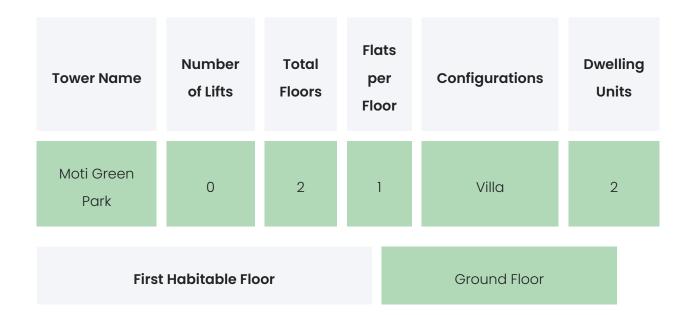

| 1                             |

MOTI GREEN PARK

### **BUILDER & CONSULTANTS**

| Project Funded By | Architect | Civil Contractor |
|-------------------|-----------|------------------|
| NA                | NA        | NA               |

#### MOTI GREEN PARK

### **PROJECT & AMENITIES**



#### **Project Amenities**

| Sports                 | Multipurpose Court,Kids Play Area,Indoor Games<br>Area |
|------------------------|--------------------------------------------------------|
| Leisure                | Temple,Sit-out Area                                    |
| Business & Hospitality | Clubhouse                                              |
| Eco Friendly Features  | Water Storage                                          |

MOTI GREEN PARK

### BUILDING LAYOUT



#### Services & Safety

- Security : Society Office, Maintenance Staff, Security System / CCTV, Security Staff
- Fire Safety: Sprinkler System
- Sanitation : There are nalas / contaminated water outlets near the project

#### • Vertical Transportation : NA

MOTI GREEN PARK

### FLAT INTERIORS

| Configuration                | RERA Carpet Range                                                                                                                                                    |  |
|------------------------------|----------------------------------------------------------------------------------------------------------------------------------------------------------------------|--|
| Villa                        | 772 - 832 sqft