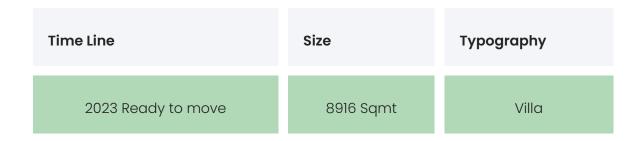

### FLAT INTERIORS

| Configuration                | RERA Carpet Range                                                                                                                                                    |  |
|------------------------------|----------------------------------------------------------------------------------------------------------------------------------------------------------------------|--|
| Villa                        | 772 - 832 sqft                                                                                                                                                       |  |
|                              |                                                                                                                                                                      |  |
| Floor To Ceiling Height      | Between 9 and 10 feet                                                                                                                                                |  |
| Views Available              | Open Grounds / Landscape / Project Amenities                                                                                                                         |  |
|                              |                                                                                                                                                                      |  |
| Flooring                     | Vitrified Tiles,Anti Skid Tiles                                                                                                                                      |  |
| Joinery, Fittings & Fixtures | Sanitary Fittings,Kitchen Platform,Light<br>Fittings,Stainless Steel Sink,Brass<br>Joinery,Concealed copper wiring,Safety<br>door,Electrical Sockets / Switch Boards |  |
| Finishing                    | Luster Finish Paint,Double glazed glass windows                                                                                                                      |  |