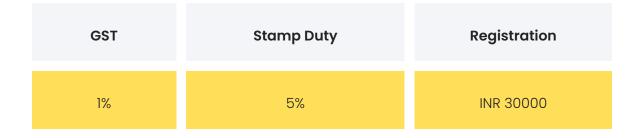

|
| Technology                   | Optic Fiber Cable                                                                                                                       |
| White Goods                  | NA                                                                                                                                      |

AURUM

### COMMERCIALS

| Configuration | Rate Per<br>Sqft | Agreement<br>Value | Box Price                   |
|---------------|------------------|--------------------|-----------------------------|
| 2 BHK         | INR 19618.03     |                    | INR 13320000 to<br>16150000 |

**Disclaimer:** Prices mentioned are approximate value and subject to change.



| Floor Rise             | Parking Charges                                                                                           | Other Charges |
|------------------------|-----------------------------------------------------------------------------------------------------------|---------------|
| NA                     | NA                                                                                                        | INR O         |
|                        |                                                                                                           |               |
| Festive Offers         | The builder is not offering any festive offers at the moment.                                             |               |
| Payment Plan           | Time Linked Paym