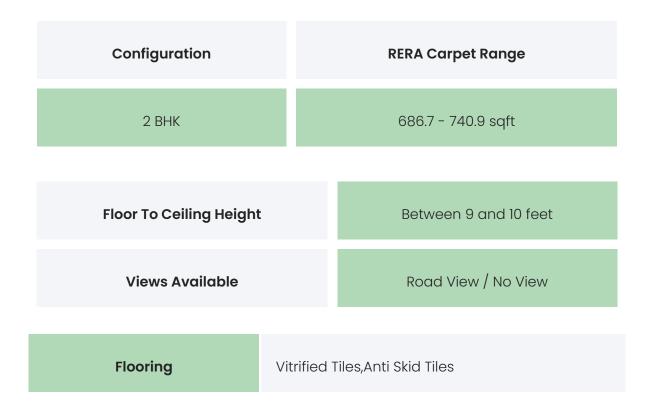

### PROJECT & AMENITIES

| Time Line                        | Size         | Typography |
|----------------------------------|--------------|------------|
| Completed on 5th September, 2023 | 2183.50 Sqmt | 2 BHK      |