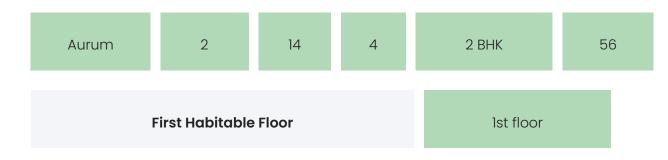

### BUILDING LAYOUT

| Tower Name | Number<br>of Lifts | Total<br>Floors | Flats<br>per<br>Floor | Configurations | Dwelling<br>Units |
|------------|--------------------|-----------------|-----------------------|----------------|-------------------|
|------------|--------------------|-----------------|-----------------------|----------------|-------------------|