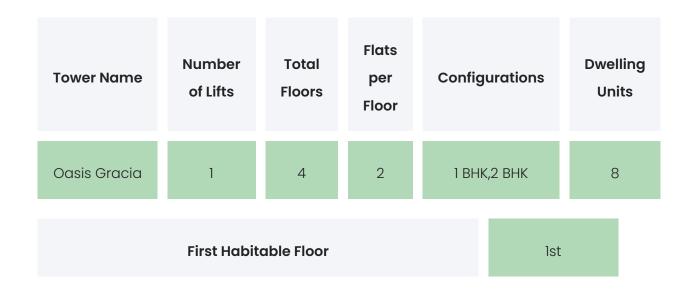

|

OASIS GRACIA

### BUILDER & CONSULTANTS

| Project Funded By | Architect | Civil Contractor |
|-------------------|-----------|------------------|
| NA                | NA        | NA               |

OASIS GRACIA

### PROJECT & AMENITIES

| Time Line          | Size     | Typography  |
|--------------------|----------|-------------|
| 2022 Ready to move | 418 Sqmt | 1 BHK,2 BHK |

#### **Project Amenities**

| Sports | Kids Play Area |
|--------|----------------|
|--------|----------------|

| Leisure                | Senior Citizen Zone,Pet Friendly |
|------------------------|----------------------------------|
| Business & Hospitality | NA                               |
| Eco Friendly Features  | Water Storage                    |

OASIS GRACIA

### BUILDING LAYOUT



#### Services & Safety

- Security : Security System / CCTV, Power Back-up Generator
- Fire Safety : NA
- Sanitation : NA
- Vertical Transportation : NA

OASIS GRACIA

### FLAT INTERIORS

| Configuration    | RERA Carpet R | ange |
|------------------|---------------|------|
| 1 BHK            | 327 - 489 sc  | qft  |
| 2 BHK            | 574 sqft      |      |
| Floor To Ceiling | Height        | NA   |

NA

| Flooring                     | Vitrified Tiles,Anti Skid Tiles                      |
|------------------------------|------------------------------------------------------|
| Joinery, Fittings & Fixtures | Sanitary Fittings,Kitchen Platform                   |
| Finishing                    | Laminated flush doors,Double glazed glass<br>windows |
| HVAC Service                 |