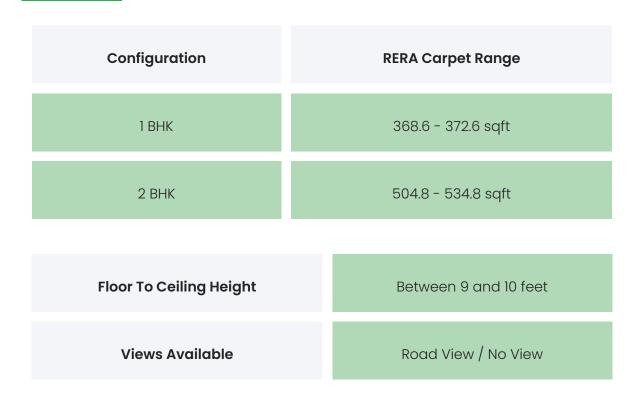

### COMMERCIALS

| Configuration | Rate Per<br>Sqft | Agreement<br>Value | Box Price                 |
|---------------|------------------|--------------------|---------------------------|
| 1 ВНК         | INR 13429.19     | INR 4950000        | INR 5500000 to<br>5580000 |
| 2 BHK         | INR 13371.63     | INR 6750000        | INR 7500000 to<br>7961000 |