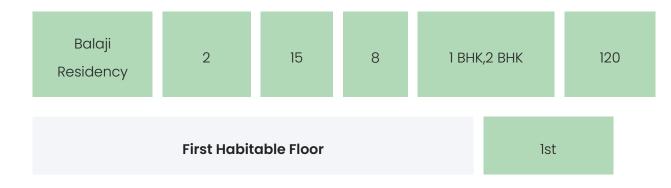

BALAJI RESIDENCY

### PROJECT & AMENITIES

| Time Line                   | Size      | Typography  |
|-----------------------------|-----------|-------------|
| Completed on 4th July, 2021 | 9690 Sqmt | 1 BHK,2 BHK |