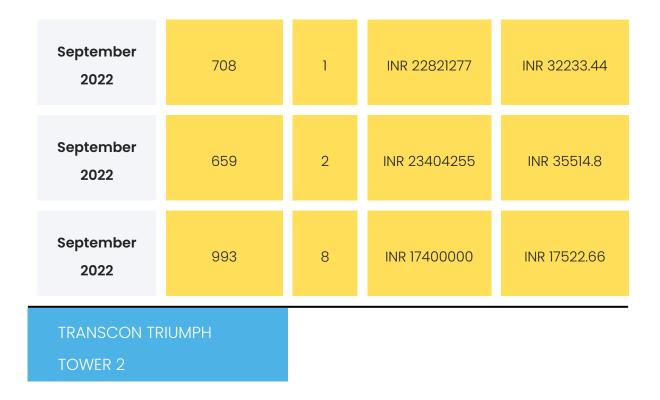

#### **Transaction History**

Details of some of the latest transactions can be viewed in Annexure A.

#### ANNEXURE A

| Transection<br>Date | Carpet Area | Floor | Sale Price   | Rate per sq.ft. |
|---------------------|-------------|-------|--------------|-----------------|
| October<br>2022     | 993         | NA    | INR 19080319 | INR 19214.82    |
| October<br>2022     | 708         | 2     | INR 27872340 | INR 39367.71    |
| October<br>2022     | 708         | 2     | INR 29463830 | INR 41615.58    |
| October<br>2022     | 948         | 2     | INR 39255319 | INR 41408.56    |
| October<br>2022     | 993         | NA    | INR 18654787 | INR 18786.29    |
| October<br>2022     | 708         | 2     | INR 28463830 | INR 40203.15    |
| October<br>2022     | 725         | 28    | INR 19684209 | INR 27150.63    |

| October<br>2022   | 948 | 1  | INR 40917021 | INR 43161.41 |
|-------------------|-----|----|--------------|--------------|
| October<br>2022   | 948 | 1  | INR 39042553 | INR 41184.13 |
| October<br>2022   | 708 | 1  | INR 27659574 | INR 39067.19 |
| October<br>2022   | 708 | 1  | INR 29144681 | INR 41164.8  |
| October<br>2022   | 659 | 1  | INR 24593617 | INR 37319.6  |
| October<br>2022   | 708 | 1  | INR 27127660 | INR 38315.9  |
| October<br>2022   | 948 | 1  | INR 38020213 | INR 40105.71 |
| October<br>2022   | 948 | 2  | INR 39042553 | INR 41184.13 |
| September<br>2022 | 858 | NA | INR 26600000 | INR 31002.33 |
| September<br>2022 | 948 | 1  | INR 37094681 | INR 39129.41 |