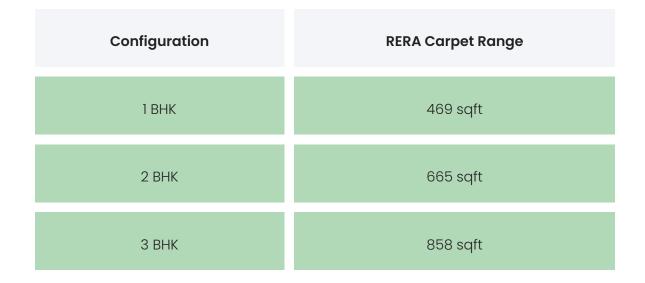

## PROJECT & AMENITIES

| Time Line          | Size         | Typography        |
|--------------------|--------------|-------------------|
| 2021 Ready to move | 5483.21 Sqmt | 1 ВНК,2 ВНК,3 ВНК |