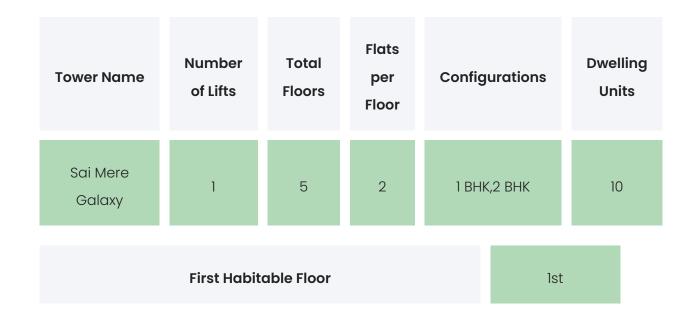

ERA website

On-Going Litigations RERA Registered Complaints

### BUILDER & CONSULTANTS

| NA NA NA | Project Funded By | Architect | Civil Contractor |
|----------|-------------------|-----------|------------------|
|          | NA                | NA        | NA               |

SAI MERE GALAXY

### **PROJECT & AMENITIES**

| Time Line                     | Size        | Typography  |
|-------------------------------|-------------|-------------|
| Completed on 31st March, 2020 | 270.90 Sqft | 1 BHK,2 BHK |

#### **Project Amenities**

| Sports  | NA |
|---------|----|
| Leisure | NA |

| Business & Hospitality | NA                              |
|------------------------|---------------------------------|
| Eco Friendly Features  | Waste Segregation,Water Storage |

### BUILDING LAYOUT



#### Services & Safety

- Security : Security System / CCTV
- Fire Safety : NA
- Sanitation : NA
- Vertical Transportation : NA

SAI MERE GALAXY

### FLAT INTERIORS

| Configuration              | RERA Carpet Range |
|----------------------------|-------------------|
| 1 BHK                      | 255 sqft          |
| 2 BHK                      | 449 sqft          |
| Floor To Ceiling Height NA |                   |

NA

Views Available

| Flooring                     | Vitrified Tiles                                      |
|------------------------------|------------------------------------------------------|
| Joinery, Fittings & Fixtures | Sanitary Fittings,Kitchen Platform                   |
| Finishing                    | Laminated flush doors,Double glazed glass<br>windows |
| H