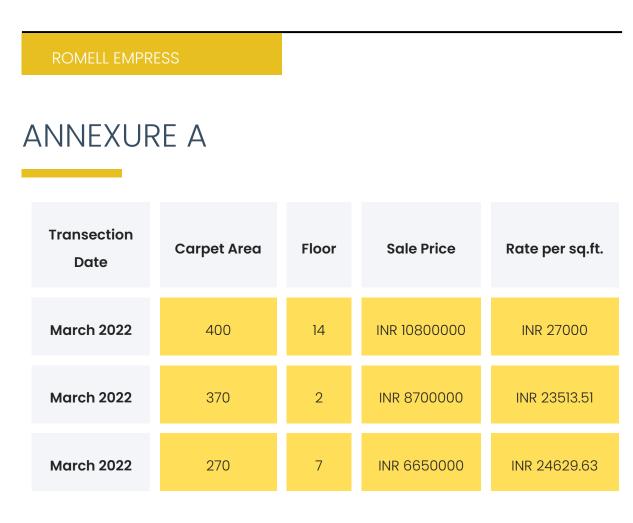

#### **Transaction History**

Details of some of the latest transactions can be viewed in Annexure A.

| December<br>2021 | 434 | 9  | INR 9000000 | INR 20737.33 |
|------------------|-----|----|-------------|--------------|
| July 2021        | 236 | 18 | INR 5553152 | INR 23530.31 |
| May 2021         | 399 | 18 | INR 9000000 | INR 22556.39 |
| January<br>2021  | 281 | 18 | INR 6049126 | INR 21527.14 |
| December<br>2020 | 400 | 13 | INR 8500000 | INR 21250    |
| December<br>2020 | 400 | 14 | INR 8500000 | INR 21250    |
| October<br>2020  | 370 | 10 | INR 9350000 | INR 25270.27 |
| November<br>2019 | 370 | 13 | INR 8500000 | INR 22972.97 |