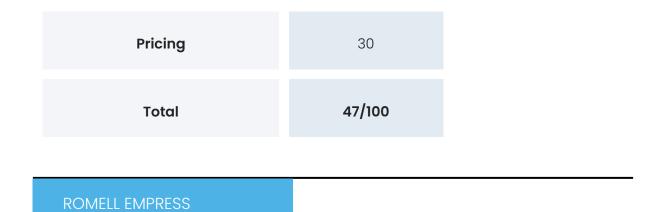

## PROJECT PROPSCORE

Propscience uses a unique and highly proprietary algorithm to arrive at Propscores for every project it covers. This score is calculated out of 100 points. Through our detailed research we gather over 500 data points of information about each project. These data points are broken down into categories (mentioned below). An individual score is arrived at for each category and then a combined project Propscore is given. The purpose of the Propscore is to help you evaluate the distinct value you can hope to derive from each aspect of the project.

| Category          | Score |
|-------------------|-------|
| Place             | 55    |
| Connectivity      | 48    |
| Infrastructure    | 56    |
| Local Environment | 30    |
| Land & Approvals  | 44    |
| Project           | 65    |
| People            | 56    |
| Amenities         | 42    |
| Building          | 53    |
| Layout            | 38    |
| Interiors         | 53    |