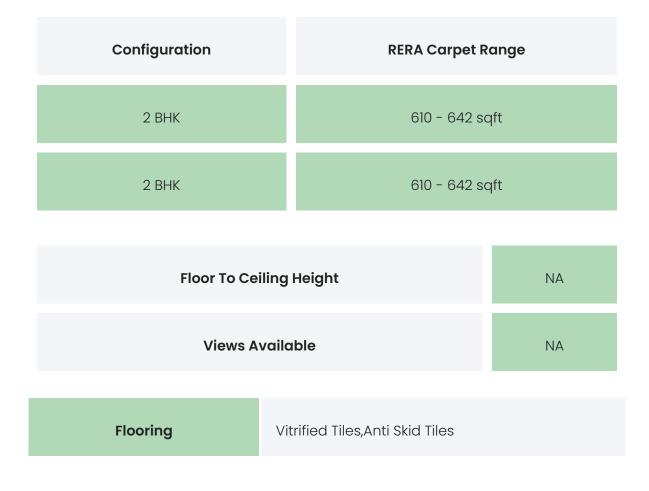

# **PROJECT & AMENITIES**

| Time Line                        | Size        | Typography |
|----------------------------------|-------------|------------|
| Completed on 31st December, 2022 | 232.83 Sqmt | 2 BHK      |