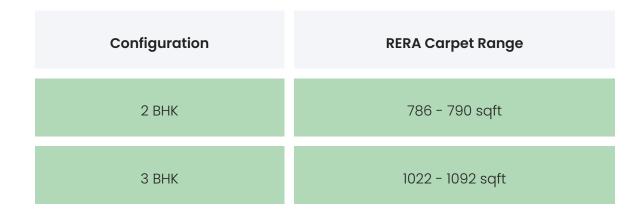

### PROJECT & AMENITIES

| Time Line          | Size          | Typography  |
|--------------------|---------------|-------------|
| 2022 Ready to move | 16836.27 Sqmt | 2 ВНК,З ВНК |