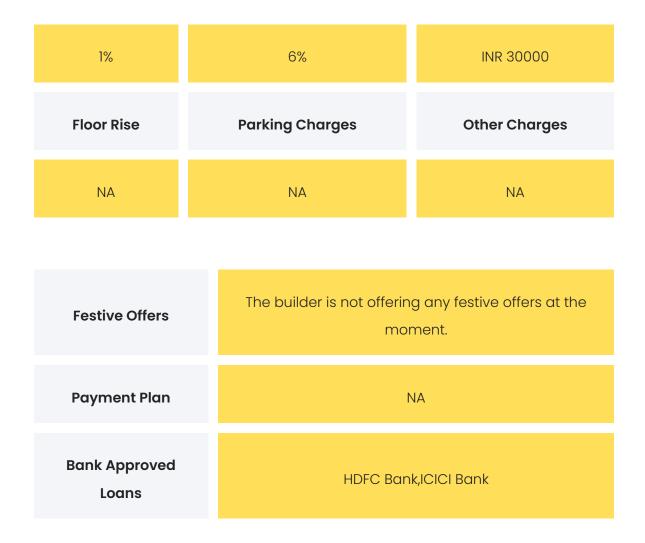

### COMMERCIALS

| Configuration | Rate Per Sqft | Agreement Value | Box Price    |
|---------------|---------------|-----------------|--------------|
| 2 BHK         | INR 46835.44  |                 | INR 37000000 |
| 3 ВНК         | INR 46703.3   |                 | INR 51000000 |

**Disclaimer:** Prices mentioned are approximate value and subject to change.