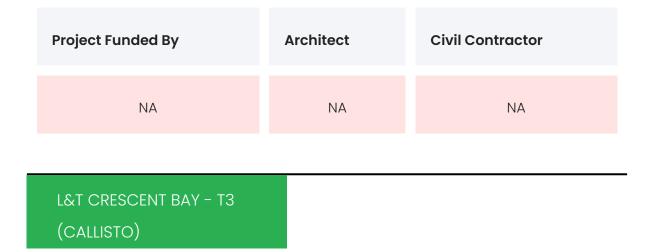

### **BUILDER & CONSULTANTS**

Established in 2011, L&T Realty is the real estate arm of Larsen and Toubro Limited. Larsen and Toubro Limited is a USD 21 billion business empire and a market leader in an array of industries such as technology, engineering, construction, manufacturing, and financial services. L&T Realty has an impressive portfolio spanning over 70million sqft. across residential, commercial and retails developments in cities such as Mumbai, Navi Mumbai, NCR, Bengaluru, Hyderabad and Chennai. Besides taking up independent projects, L&T Realty also undertakes co-development projects for various reputed builders. Currently, it has over 35 million sq. ft. of area under various stages of development. Eden Park project is based in Siruseri, Chennai is one of the iconic projects of L&T Realty.

L&T CRESCENT BAY - T3 (CALLISTO)