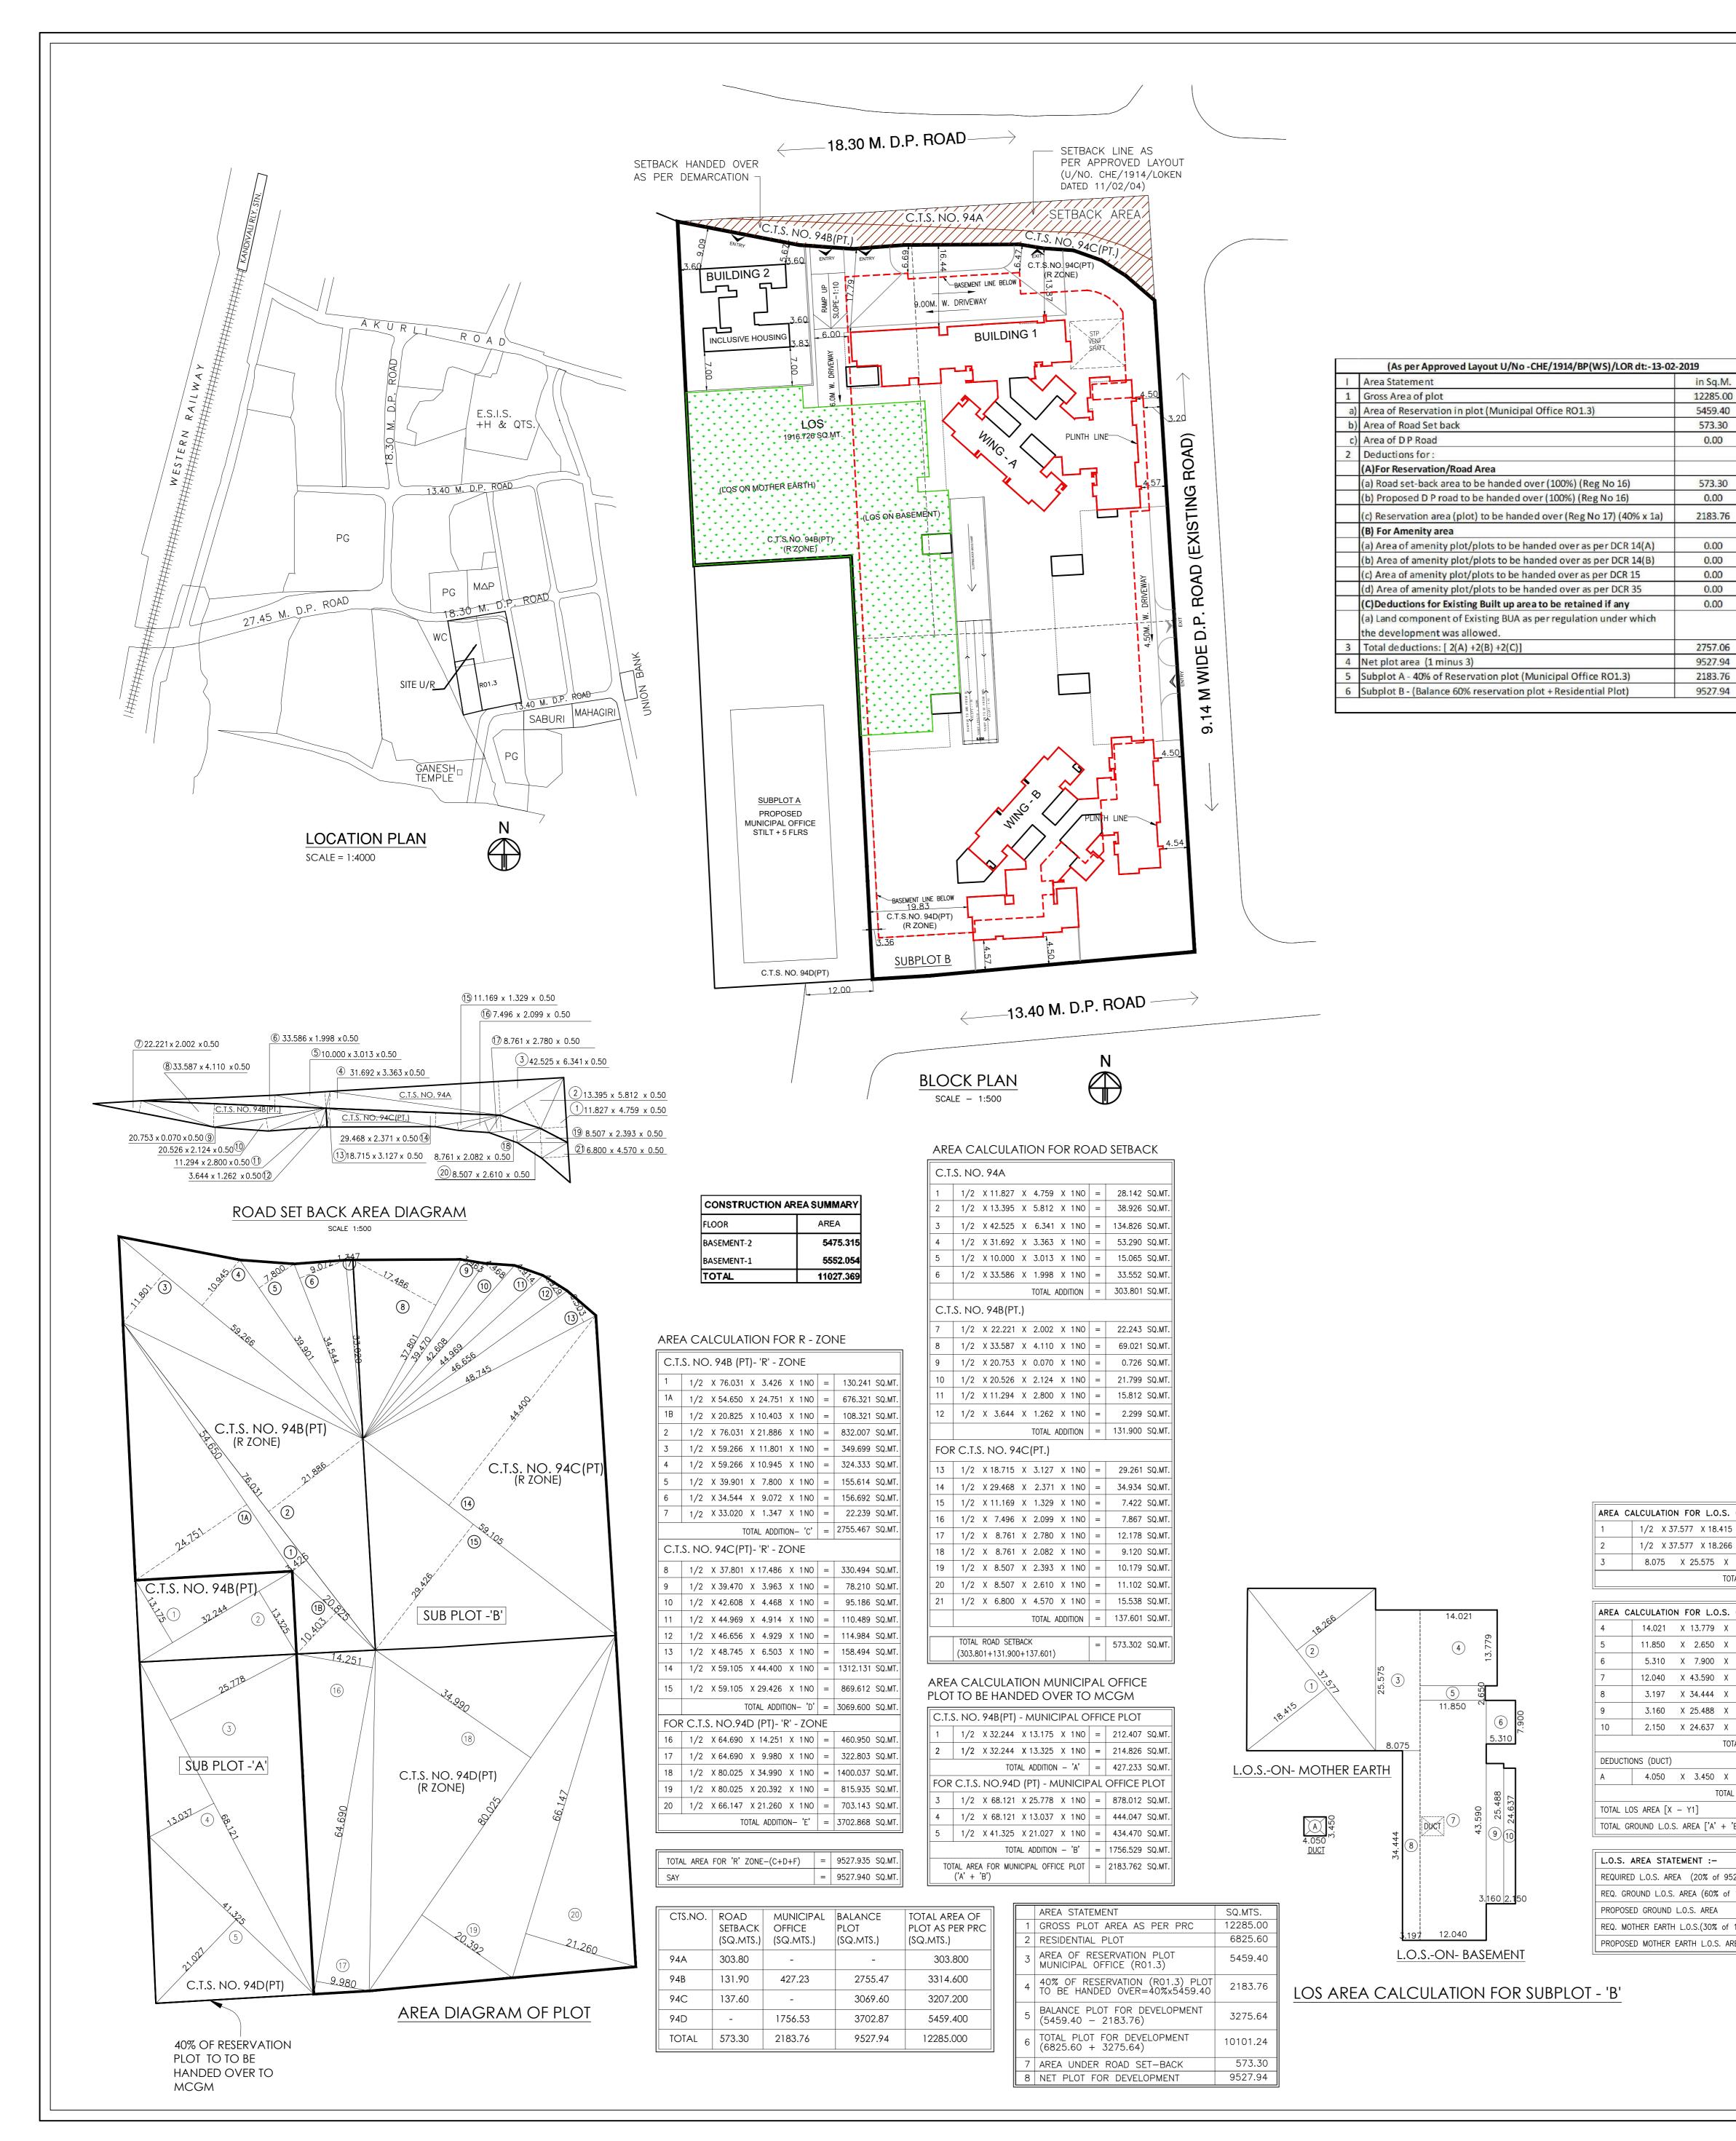

|                                                                    |                                                                                                                                                                                                                                                                                              | BE READ IN CONJUCTION WITH IN<br>MC ACT 1888. UNDER NO. CHE/A-                                                   |                                                               |                                                                                                                                                                                                                   |
|--------------------------------------------------------------------|----------------------------------------------------------------------------------------------------------------------------------------------------------------------------------------------------------------------------------------------------------------------------------------------|------------------------------------------------------------------------------------------------------------------|---------------------------------------------------------------|-------------------------------------------------------------------------------------------------------------------------------------------------------------------------------------------------------------------|
| _                                                                  | AKSHAY<br>BHARGAV<br>DUDHANE<br>DUDHANE<br>E<br>S.E.B.P.(R/S WARD)                                                                                                                                                                                                                           | Abhijit <sup>bight</sup><br>by Ab<br>Bandu <sup>Band</sup><br>Date:<br>Sankhe <sup>2019</sup>                    | u Šankhe<br>12.09<br>:18 +05'30'                              | VINOD<br>KONDIR<br>AM<br>KEKAN<br>AM<br>KEKAN<br>Date: 2019.12.1<br>12:08:56 +05'30<br>E.E.B.P.(R WARD)                                                                                                           |
| L                                                                  | 3.L.D.I .[N/3 WAND]                                                                                                                                                                                                                                                                          |                                                                                                                  |                                                               |                                                                                                                                                                                                                   |
|                                                                    | Area Statement                                                                                                                                                                                                                                                                               | PROFORMA A                                                                                                       | in Sq.M                                                       | 1.                                                                                                                                                                                                                |
| 1                                                                  | a) Area of Subplot B<br>b) Area of Subplot A                                                                                                                                                                                                                                                 |                                                                                                                  | 9527.94<br>2183.76                                            | 4                                                                                                                                                                                                                 |
| 3                                                                  | Zonal (basic) FSI (1 or 1.33)<br>a) Permissible Built up Area as pe                                                                                                                                                                                                                          | r Zonal(basic) FSI of Subplot B(1a*2)                                                                            | 1.00<br>9527.94                                               | 4                                                                                                                                                                                                                 |
| 4                                                                  |                                                                                                                                                                                                                                                                                              | r Zonal(basic) FSI of Subplot A(1b*2)<br>al FSI on Payment of Premium" ( 0.5                                     | 0.00                                                          |                                                                                                                                                                                                                   |
| 4                                                                  | ) of Subplot B                                                                                                                                                                                                                                                                               | I FSI on Payment of Premium" ( 0.5 )                                                                             | 0.00                                                          |                                                                                                                                                                                                                   |
| 5                                                                  | of Subplot A<br>Built up area due to Permissible "<br>a) For Subplot B @ 0.90 * 1a                                                                                                                                                                                                           | TDR"                                                                                                             | 0.00                                                          |                                                                                                                                                                                                                   |
| 6                                                                  | b) For Subplot A @ 0.70 * 1b<br>a) Permissible Built up Area of Su                                                                                                                                                                                                                           | bplot B (3a+4a+5a)                                                                                               | 0.00                                                          | 4                                                                                                                                                                                                                 |
| 7                                                                  | b) Permissible Built up Area of Subplot A (3b+4b+5b)<br>Total Permissible Built up Area of Subplot B as per reg. 17(1) [6a + 6b]                                                                                                                                                             |                                                                                                                  | 0.00<br>9527.94                                               | 4                                                                                                                                                                                                                 |
| 8                                                                  |                                                                                                                                                                                                                                                                                              | d within 5 years as per reg. 17(1)                                                                               |                                                               |                                                                                                                                                                                                                   |
| 9<br>10<br>11                                                      | Total Permissible Built up Area (7<br>Total Proposed Built up Area<br>Fungible Compensatory Area as p                                                                                                                                                                                        |                                                                                                                  | 9527.94<br>0.00                                               | 4                                                                                                                                                                                                                 |
|                                                                    | a) Permissible Fungible Compens<br>Total permissible Built up Area i                                                                                                                                                                                                                         |                                                                                                                  | 0.00<br>9527.94                                               | 4                                                                                                                                                                                                                 |
| 12<br>13<br>14                                                     | Area [10+11(a)]<br>Total Built up Area Proposed<br>F.S.I. Consumed on Net Plot                                                                                                                                                                                                               |                                                                                                                  | 0.00                                                          |                                                                                                                                                                                                                   |
| 11                                                                 | Other Requirements<br>Reservation/Designation                                                                                                                                                                                                                                                |                                                                                                                  |                                                               |                                                                                                                                                                                                                   |
| A                                                                  | a) Name of Reservation<br>b) Area of Reservation affecting t                                                                                                                                                                                                                                 | he plot                                                                                                          |                                                               |                                                                                                                                                                                                                   |
|                                                                    | <ul><li>c) Area of Reservation land to be<br/>Regulation No.17</li><li>d) Built up area of Amenity to be</li></ul>                                                                                                                                                                           |                                                                                                                  |                                                               |                                                                                                                                                                                                                   |
| 2                                                                  | No.17<br>e) Area/Built up Area of Designat                                                                                                                                                                                                                                                   | ion                                                                                                              |                                                               |                                                                                                                                                                                                                   |
| В                                                                  | Plot area/Built up Amenity to be<br>(i) 14(A)<br>(ii) 14(B)                                                                                                                                                                                                                                  | Handed Over as per Regulation No                                                                                 |                                                               |                                                                                                                                                                                                                   |
| С                                                                  | (iii) 15<br>Requirement of Recreational Ope                                                                                                                                                                                                                                                  | en Space in Layout/Plot as per                                                                                   |                                                               |                                                                                                                                                                                                                   |
| D                                                                  | Regulation No.27<br>Tenement Statement<br>(i) Proposed built up area                                                                                                                                                                                                                         |                                                                                                                  |                                                               |                                                                                                                                                                                                                   |
|                                                                    | <ul> <li>(ii) Less deduction of Non-resider</li> <li>(iii) Area available for tenements</li> <li>(iv) Tenements permissible (Densider)</li> </ul>                                                                                                                                            | [(i) minus (ii).]                                                                                                |                                                               |                                                                                                                                                                                                                   |
| E                                                                  | (v) Total number of Tenements proposed on the plot<br>Parking Statement                                                                                                                                                                                                                      |                                                                                                                  |                                                               |                                                                                                                                                                                                                   |
|                                                                    | (i)_Parking required by Regulatio<br>Car<br>Scooter/Motor cycle                                                                                                                                                                                                                              | ns tor                                                                                                           |                                                               |                                                                                                                                                                                                                   |
|                                                                    | Outsiders (visitors)<br>(ii) Covered garage permissible<br>(iii) Covered garages proposed                                                                                                                                                                                                    |                                                                                                                  |                                                               |                                                                                                                                                                                                                   |
|                                                                    | Car<br>Scooter/Motor cycle                                                                                                                                                                                                                                                                   |                                                                                                                  |                                                               |                                                                                                                                                                                                                   |
| F                                                                  | Outsider (Visitors)<br>(iv) Total parking provided<br>Transport Vehicles Parking                                                                                                                                                                                                             |                                                                                                                  |                                                               |                                                                                                                                                                                                                   |
|                                                                    | (i) Spaces for transport vehicles p<br>(ii) Total No. of transport vehicles                                                                                                                                                                                                                  |                                                                                                                  |                                                               |                                                                                                                                                                                                                   |
| MOTHER                                                             | R EARTH<br>= 345.990 SQ.MT.                                                                                                                                                                                                                                                                  | PLOT BEARING C.T.S. NO<br>PART OF LAYOUT BEARI<br>AT VILLAGE -WADHVAN                                            | M & CALCUL<br>PROPERTY<br>L BUILDIN<br>OS 94B (p<br>NG C.T.S. | NG NO. 1 ON SUBPLOT 'B' ON<br>ot), 94C (pt) & 94D (pt) BEING<br>. NO.94-A, 94-B, 94-C, 94-D<br>(ILI (E), MUMBAI.                                                                                                  |
| NO<br>D<br>DITION<br>BASEME                                        | = 343.191 SQ.MT.<br>= 206.518 SQ.MT.<br>= 895.699 SQ.MT. 'A'                                                                                                                                                                                                                                 | NAME OF OWNER<br>M/S KALPATARU RETAIL<br>VENTURES PVT.LTD.                                                       |                                                               | SIGNATURE OF C.A. TO OWNER<br>PRITI<br>KATAR                                                                                                                                                                      |
| )<br>)<br>)<br>)<br>)<br>)<br>)<br>)<br>)<br>)<br>)<br>)<br>)<br>) | =       193.195       SQ.MT.         =       31.403       SQ.MT.         =       41.949       SQ.MT.         =       524.824       SQ.MT.         =       110.117       SQ.MT.         =       80.542       SQ.MT.         =       52.970       SQ.MT.         =       1035.000       SQ.MT. | 101, KALPATARU SYNERGY,<br>OPP. GRAND HYATT, SANTACRUZ<br>(E) MUMBAI-400055<br>NAME, SIGN & ADDRESS OF ARCHITECT |                                                               |                                                                                                                                                                                                                   |
| )<br>JCTION                                                        | = 13.973 SQ.MT.<br>= 13.973 SQ.MT.<br>Y1<br>= 1021.027 SQ.MT.<br>B'<br>B'                                                                                                                                                                                                                    | ATUL<br>AC.MT. 'B' ATUL<br>AL                                                                                    |                                                               |                                                                                                                                                                                                                   |
| smt.)<br>.588 sm                                                   |                                                                                                                                                                                                                                                                                              | ATUL GULATI (CA/86/10206)<br>UNIT NO. 6F, SHANTI NAGAR CO-                                                       |                                                               | IDUSTRIAL ESTATE LIMITED.                                                                                                                                                                                         |
| 588 smt                                                            | = 1916.726 SQ.MT.<br>t) = 571.676 SQ.MT.<br>= 895.699 SQ.MT.                                                                                                                                                                                                                                 | VAKOLA, SANTACRUZ (EAST) MUME       DWG NO.                                                                      | BAI -400055.                                                  |                                                                                                                                                                                                                   |
|                                                                    |                                                                                                                                                                                                                                                                                              | 01/32 AS SHC                                                                                                     |                                                               | DD 24.09.2019 RAVI                                                                                                                                                                                                |
|                                                                    |                                                                                                                                                                                                                                                                                              | CERTIFIED TI<br>ON 16/07/2<br>ON PLAN AF<br>IS 12285.00                                                          | HAT THE PLOT<br>2018 AND THE<br>RE AS SHOWN<br>SQ.MT. (i.e.   | UNDER REFERENCE WAS GOT SURVEYED BY M<br>E DIMENSIONS OF SIDES ETC. OF PLOT STATED<br>AND AREA AS PER DOCUMENT OF OWNERSHIP<br>. SUB DIV. PLOT A & B) & THE AREA CERTIFI<br>.00 SQ.MTS (i.e. SUB DIV. PLOT A & B) |